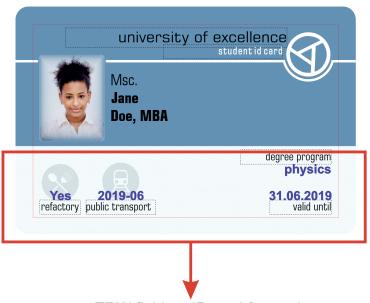

We supply all kinds of offset printed cards in a customized layout including a chip. The size of the TRW field is adapted to individual needs.

TRW field on ID card for students

Using Thermo Rewrite, the blue (optionally black) data can be read hundreds of times, deleted and printed with current information. Recommended for ID systems and personalized customer cards.